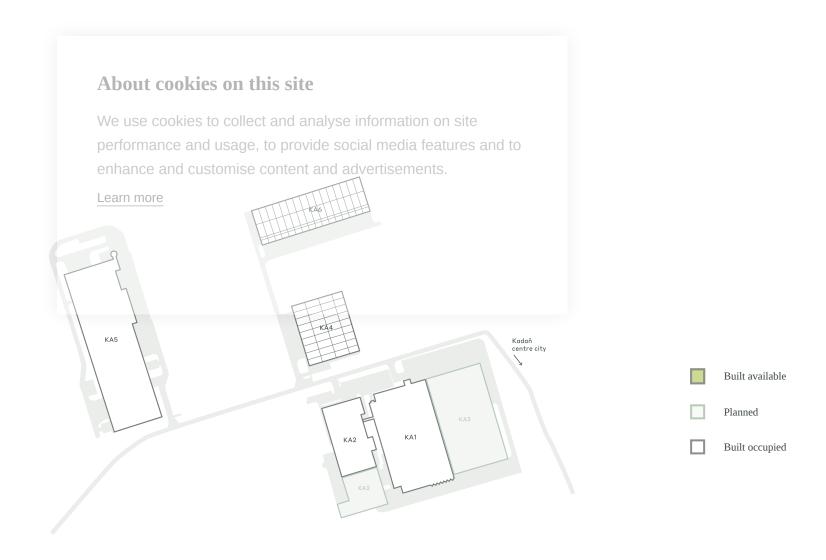

### AVAILABILITY & DELIVERY

| KA3                                     | 16,340 sqm                              | Planned |
|-----------------------------------------|-----------------------------------------|---------|
| • • • • • • • • • • • • • • • • • • • • | • • • • • • • • • • • • • • • • • • • • |         |
| KA2 extension                           | 4,650 sqm                               | Planned |

# CTPark Kadaň

AVAILABLE NOW

0 sqm

DEVELOPMENT OPPORTUNITY

20,990 sqm

BUILT-UP AREA

63,982 sqm

TOTAL AREA

17.19 ha

PARK & NEARBY INVESTORS

Andreas Schmid Logistik

Pfisterer

About cookies officialistic

3lika

We use cookies to collect and analyse information on site performance and usage, to provide social media features and to enhance and customise content and advertisements.